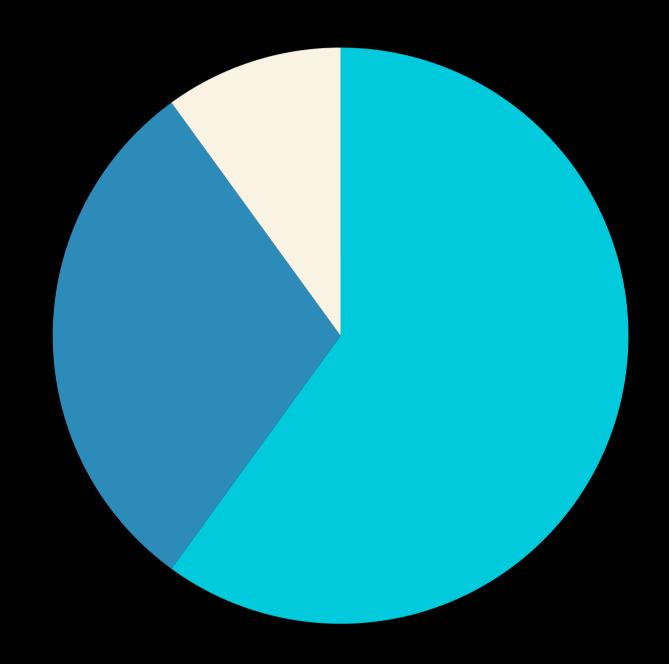

### Six (6) Month Expenses

\$50,000

Breakdown

**Marketing & Sale's - \$30,000** 

#### **Team Stipend - \$15,000**

- \$500 Monthly Stipend Person/Month
- Total 5 Staff's [Engineer's Designer's & PM]

#### Technological Expenses - \$5,000

- Server's
- Database Cost
- API Cost
- Operational subscriptions tool's