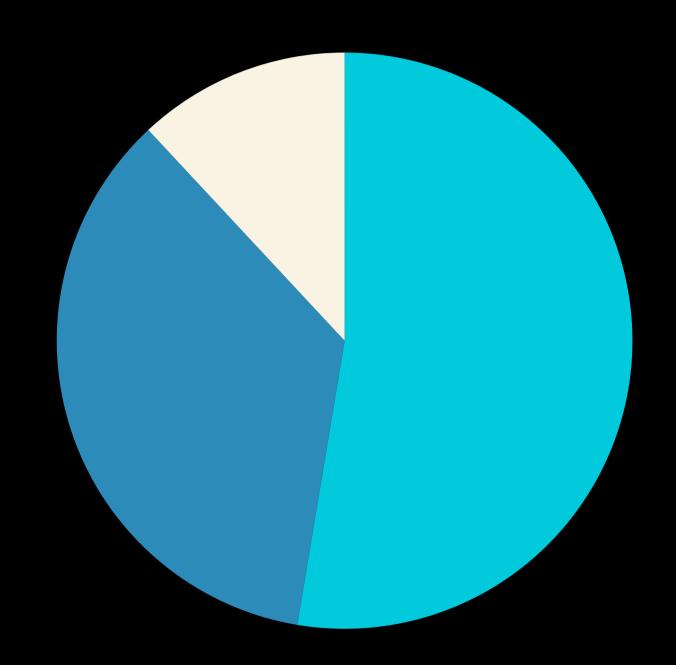

### Month 7-12 Expenses

\$85,000

Breakdown

Marketing & Sale's - \$45,000

#### **Team Stipend - \$30,000**

- \$1000 Monthly Stipend Person/Month
- Total 5 Staff's [Engineer's Designer's & PM]

#### Technological Expenses - \$10,000

- Server's
- Database Cost
- API Cost
- Operational subscriptions tool's