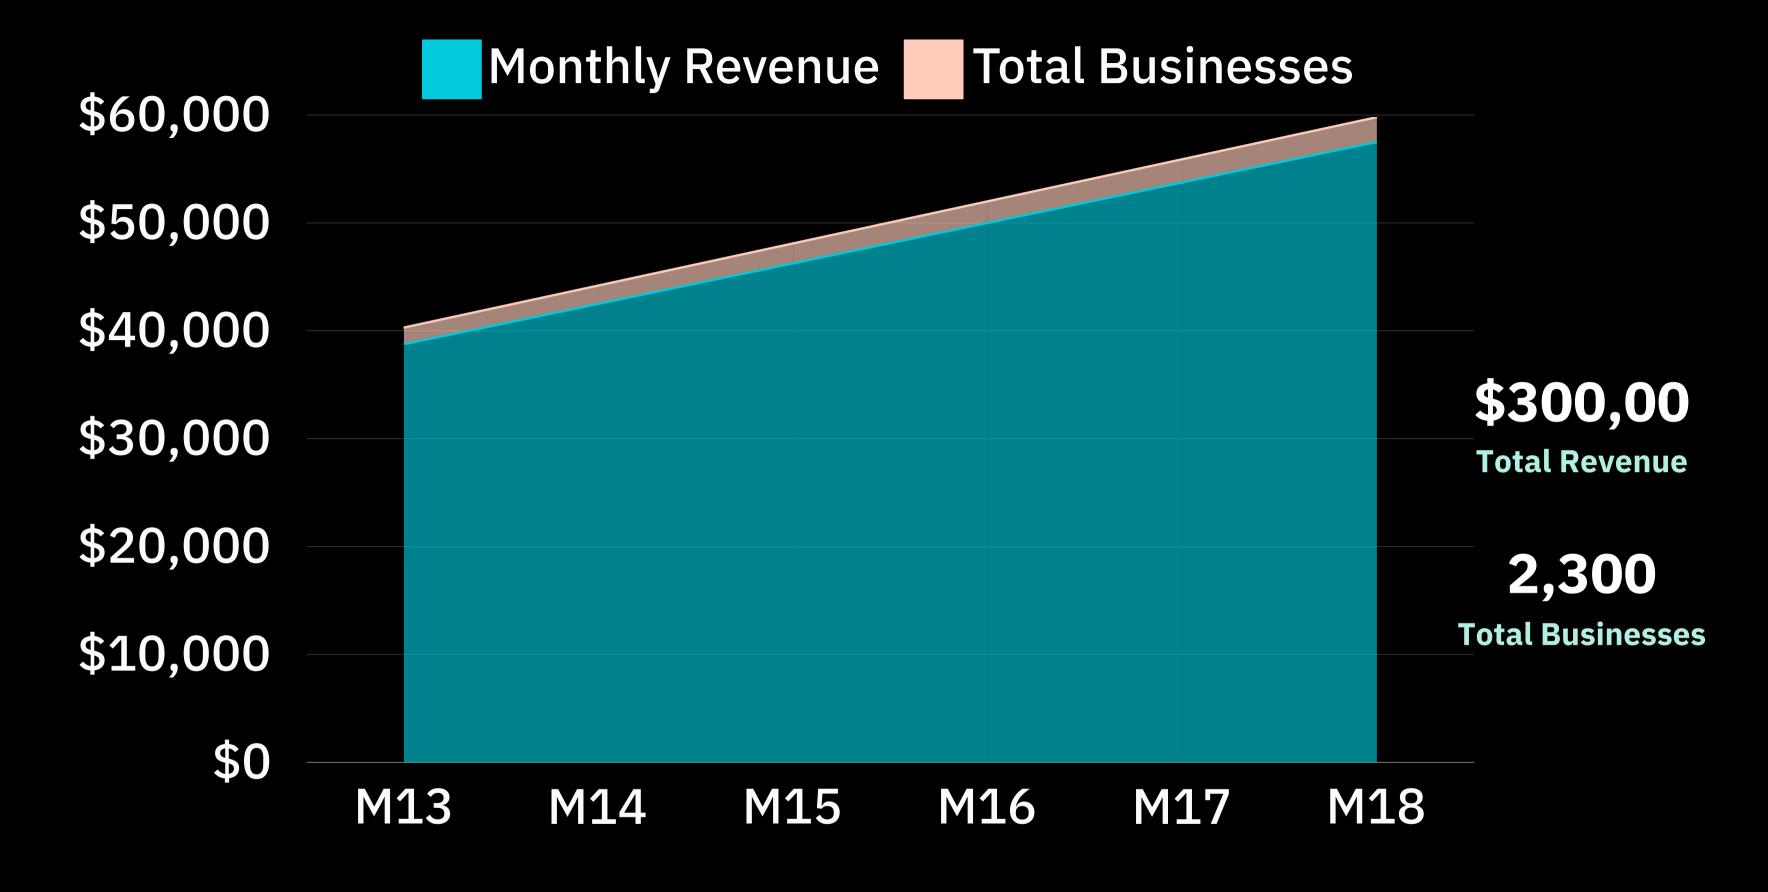

# MONTH 13 - 18 FINANCIAL PROJECTION

**Monthly Customer Acquicition Rate** 

Month-10 Month-7 Month-9 Month-11 Month-12 Month-8

150 Businesses

150 Businesses

150 Businesses

150 Businesses

150 Businesses

150 Businesses

### Month 13-18 Expenses

\$100,000

Breakdown

Marketing & Sale's - \$50,000

# Total Projected Revenue 0 - 18 Months. \$500,000

Total Acquired Businesses
0 - 18 Months.
2,300

Total Projected Expenses
0 - 18 Months.
\$230,000

Total Projected Net Profit
0 - 18 Months.
\$270,000