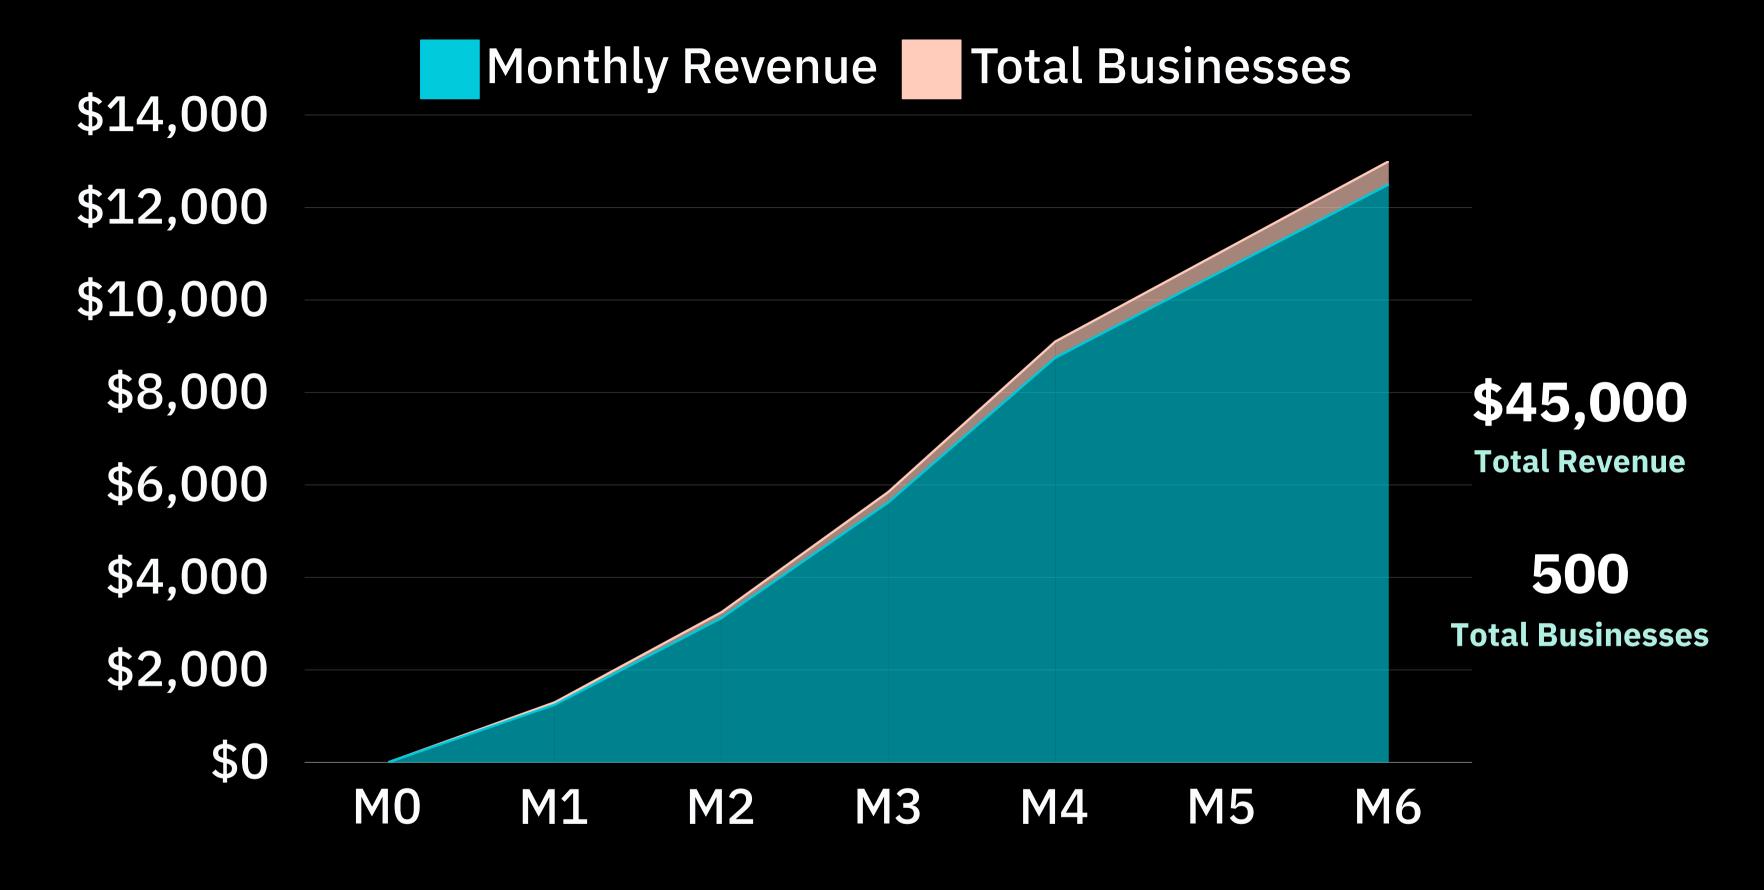

# 1st - 6th MONTH FINANCIAL PROJECTION

**Monthly Customer Acquicition Rate** 

Month-1 Month-2 Month-3 Month-4 Month-5 Month-6

50 Busineses

75 Busineses

100 Busineses

125 Busineses

150 Busineses

175 Busineses

### Six (6) Month Expenses

\$50,000

Breakdown

**Marketing & Sale's - \$30,000** 