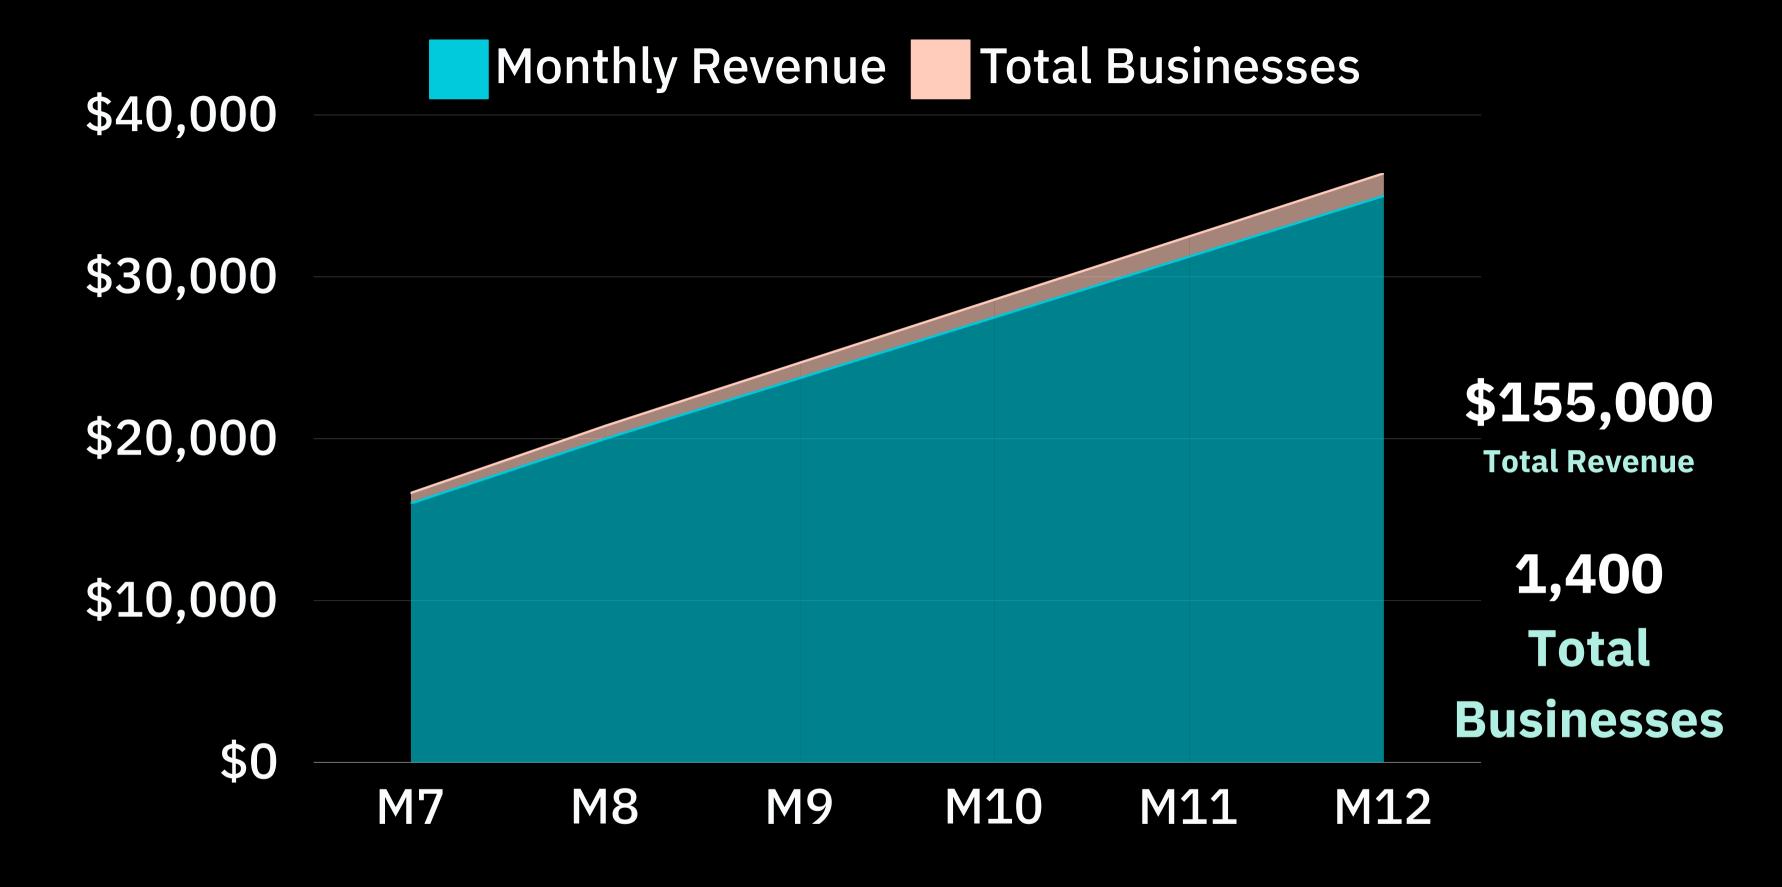

## MONTH 7 - 12 FINANCIAL PROJECTION

**Monthly Customer Acquicition Rate** 

Month-7

Month-8

Month-9

Month-10

Month-11 N

Month-12

150 Businesses

150 Businesses

150 Businesses

150 Businesses

### Month 7-12 Expenses

\$85,000

Breakdown

Marketing & Sale's - \$45,000